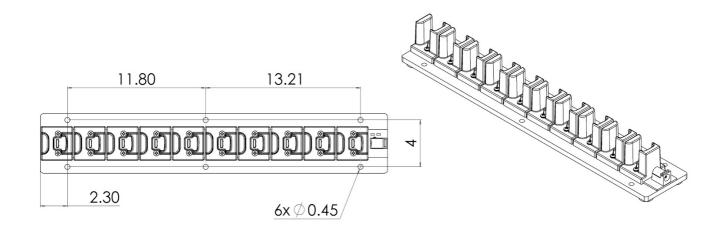

## 4 Mechanical

| Parameter | Description       | Min. | Тур. | Max | Units |
|-----------|-------------------|------|------|-----|-------|
| Mass      | Typical Unit Mass |      | 293  |     | g     |

Dimension units: Centimeters

CHG100 Datasheet rev 1.0