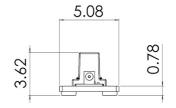

## 4 Mechanical

| Parameter | Description       | Min. | Тур. | Max | Units |
|-----------|-------------------|------|------|-----|-------|
| Mass      | Typical Unit Mass |      | 293  |     | g     |

Dimension units: Centimeters

CHG100 Datasheet rev 1.0