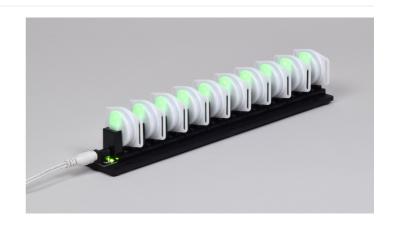

## **Description**

The DWTAG Charger is an efficient and space saving product that allows simultaneous charging of multiple Ciholas Utra-Wideband (CUWB) DWTAGs. It supports charging of up to 10 units at a time.

#### 1 Features

- Charge up to 10 DWTAGs simultaneously
- 20W 5VDC adapter that will accept U.S. pronged 100-240VAC, 50/60Hz, 0.6A Power
- · Individually fused charging ports
- Charge depleted DWTAG in two hours
- · Green LED on the CHARGER signifies the presence of input power
- Powder coated metal frame for easy mounting
- Rubber feet provide surface protection