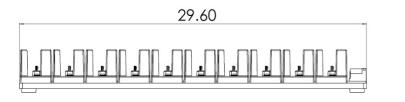

## 4 Mechanical

| Parameter | Description       | Min. | Тур. | Max | Units |
|-----------|-------------------|------|------|-----|-------|
| Mass      | Typical Unit Mass |      | 293  |     | g     |

Dimension units: Centimeters

CHG100 Datasheet rev 1.0